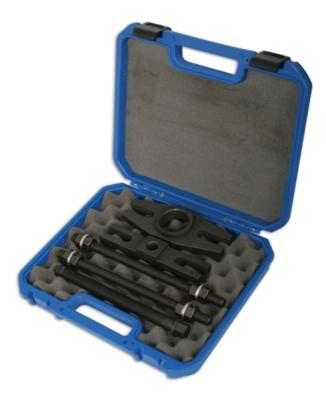

## **Rear Axle Bush Extractor/Installer - for Subaru**

This tool has been designed specifically for installing or removing the rear axle bushes on Subaru Impreza, ALWAYS GREASE THE THREAD BEFORE AND AFTER USE. DO NOT USE WITH AIR TOOLS.

## **Additional Information**

- Rear axle bushes on Subaru Impreza.
- For installing or removing OEM 20251-AA000
- · ALWAYS GREASE THE THREAD BEFORE AND AFTER USE. Adequate and appropriate lubricants to be used on threaded force screws and thrust bearing (Laser Tools Recommends Molybdenum Disulphide Grease (black drive shaft grease)).
- DO NOT USE WITH AIR TOOLS. •