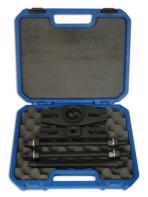

## **Rear Axle Bush Extractor/Installer - for Subaru**

This tool has been designed specifically for installing or removing the rear axle bushes on Subaru Impreza, ALWAYS GREASE THE THREAD BEFORE AND AFTER USE. DO NOT USE WITH AIR TOOLS.

## **Additional Information**

- Rear axle bushes on Subaru Impreza.
- For installing or removing OEM 20251-AA000
- · ALWAYS GREASE THE THREAD BEFORE AND AFTER USE. Adequate and appropriate lubricants to be used on threaded force screws and thrust bearing (Laser Tools Recommends Molybdenum Disulphide Grease (black drive shaft grease)).
- DO NOT USE WITH AIR TOOLS. •